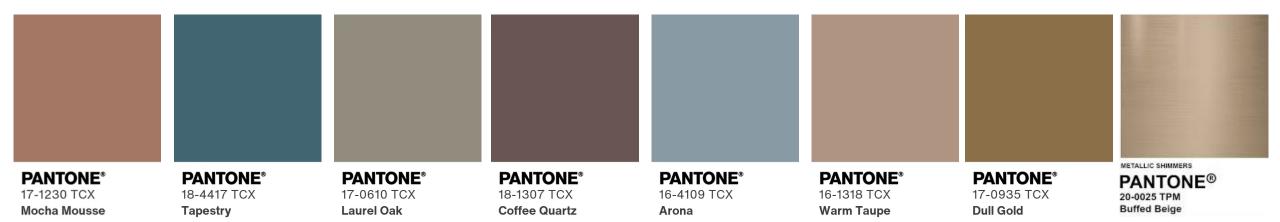

#### **SUBTLE CONTRASTS**

Sophisticated brown hues coalesce with nuanced contrasts of blue and gray for a classic and compatible statement. A shimmering Buffed Beige adds an elegant touch.