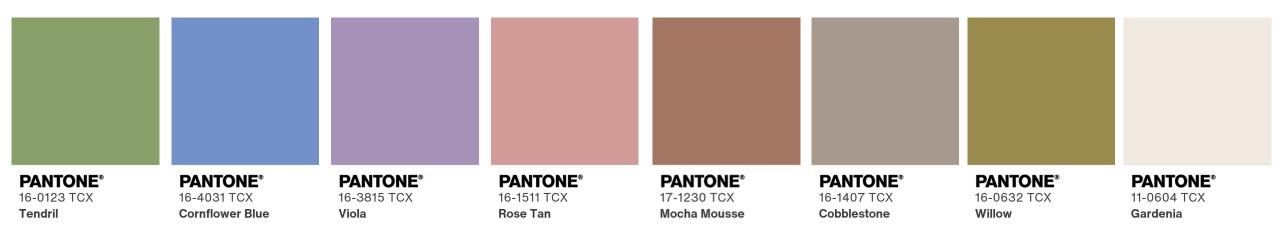

#### **FLORAL PATHWAYS**

A cornucopia of suggestively scented floral tones blended with a soft mocha and shaded willow green leads us down a pathway of gray cobblestones.