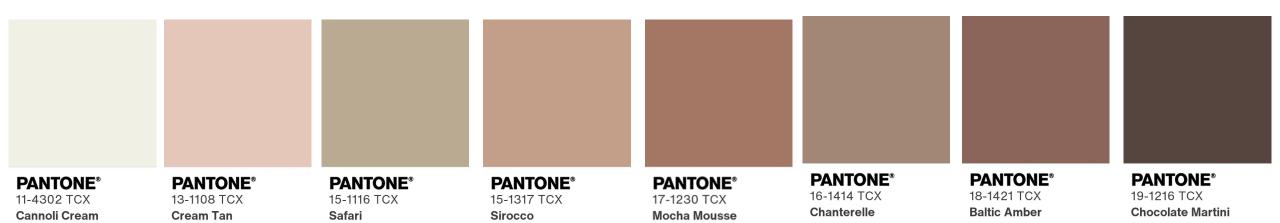

#### **RELAXED ELEGANCE**

A core range of beige, cream, taupe and brown tones, provide a strong and versatile base layer, setting a new pace of elegant simplicity and opening a wide array of design possibilities